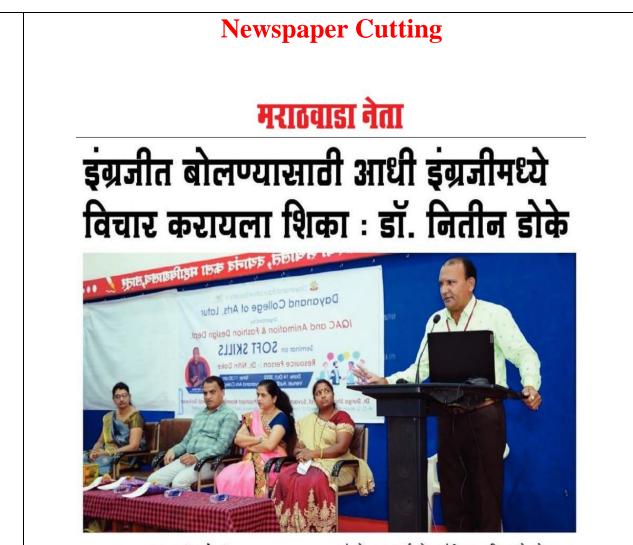

| SR  | Heads                                                                                                             | Particulars                                     |
|-----|-------------------------------------------------------------------------------------------------------------------|-------------------------------------------------|
| NO. | neads                                                                                                             | raruculars                                      |
| 1   | Name of the Department                                                                                            | Fashion Dress Design                            |
| 2   | Complete name/title of the Activity                                                                               | Workshop Soft Skill                             |
| 3   | Dates or Duration (From To)                                                                                       | 14.10.2022                                      |
| 4   | Resource Person (name and                                                                                         | Dr.N.N.Doke                                     |
|     | designation                                                                                                       | (Assit.Prof. , Dayanand College of Arts, Latur) |
| 5   | Venue of the Event                                                                                                | Dayanand College of Arts, Auditorium            |
| 6   | Sponsor/Collaboration (if any                                                                                     |                                                 |
| 7   | Other Major<br>Staff/student/Institution involved in<br>the organization of the activity                          | Yes                                             |
| 8   | Level of the Event (encircle):-<br>Internation/National/State/Universit<br>y/District/College/<br>Department etc. | College                                         |
| 9   | Beneficiaries/Participants<br>(Type/number, etc) :-                                                               | Student:268<br>Staff:08                         |
| 10  | Purpose/aim/objective and outcome of the event                                                                    | Aim:<br>Outcome:                                |
| 11  | Report/Any other<br>information/comment/qualitative<br>remarks :-                                                 | Yes                                             |
| 12  | Photographs                                                                                                       | with captions submitted                         |

### Respected Sir,

We would like to invite you to conduct an One Day Workshop for Dayanand Education Socity's for all College Staff and Students On 14.October 2022 on "soft skill".

we kindly requested to you give us your valuable time. Thank you.

#### Respected Sir,

The College places on record deep sense of gratitude and thanks you for conducting Workshop on ''Softs Skill'' for Dayanand Education Socity's for all college Staff and Students on 14 Oct. 2022 in our college.