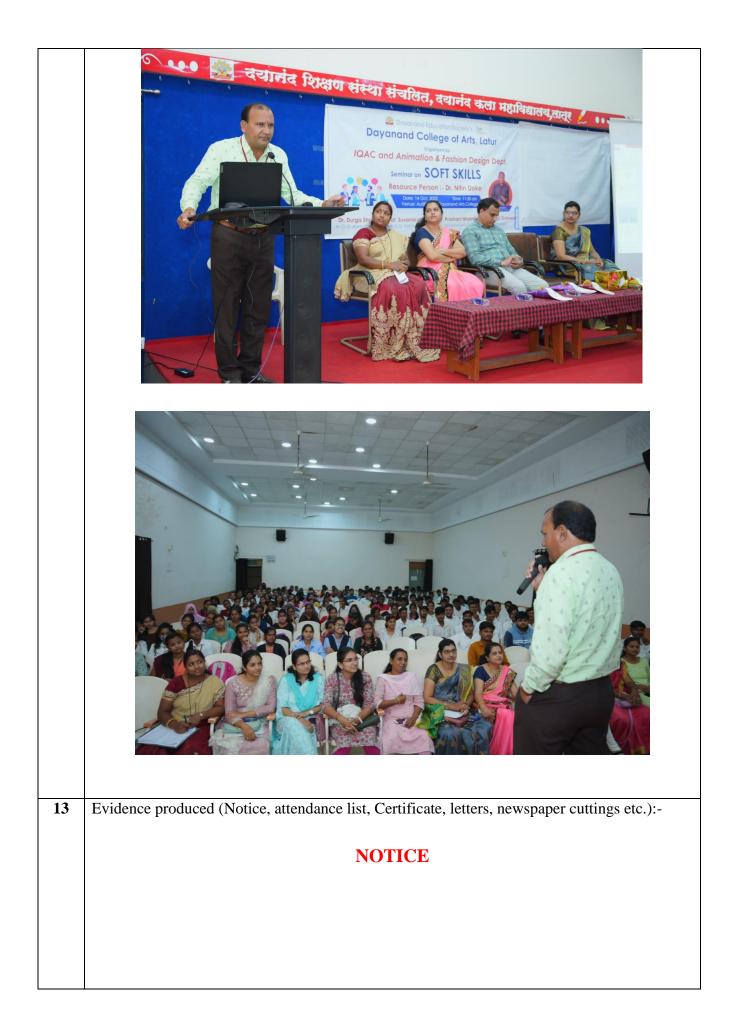

| SR  | Heads                                                                                                             | Particulars                                     |
|-----|-------------------------------------------------------------------------------------------------------------------|-------------------------------------------------|
| NO. | neads                                                                                                             | raruculars                                      |
| 1   | Name of the Department                                                                                            | Fashion Dress Design                            |
| 2   | Complete name/title of the Activity                                                                               | Workshop Soft Skill                             |
| 3   | Dates or Duration (From To)                                                                                       | 14.10.2022                                      |
| 4   | Resource Person (name and                                                                                         | Dr.N.N.Doke                                     |
|     | designation                                                                                                       | (Assit.Prof. , Dayanand College of Arts, Latur) |
| 5   | Venue of the Event                                                                                                | Dayanand College of Arts, Auditorium            |
| 6   | Sponsor/Collaboration (if any                                                                                     |                                                 |
| 7   | Other Major<br>Staff/student/Institution involved in<br>the organization of the activity                          | Yes                                             |
| 8   | Level of the Event (encircle):-<br>Internation/National/State/Universit<br>y/District/College/<br>Department etc. | College                                         |
| 9   | Beneficiaries/Participants<br>(Type/number, etc) :-                                                               | Student:268<br>Staff:08                         |
| 10  | Purpose/aim/objective and outcome of the event                                                                    | Aim:<br>Outcome:                                |
| 11  | Report/Any other<br>information/comment/qualitative<br>remarks :-                                                 | Yes                                             |
| 12  | Photographs                                                                                                       | with captions submitted                         |

### Respected Sir,

We would like to invite you to conduct an One Day Workshop for Dayanand Education Socity's for all College Staff and Students On 14.October 2022 on "soft skill".

we kindly requested to you give us your valuable time. Thank you.

#### Respected Sir,

The College places on record deep sense of gratitude and thanks you for conducting Workshop on ''Softs Skill'' for Dayanand Education Socity's for all college Staff and Students on 14 Oct. 2022 in our college.