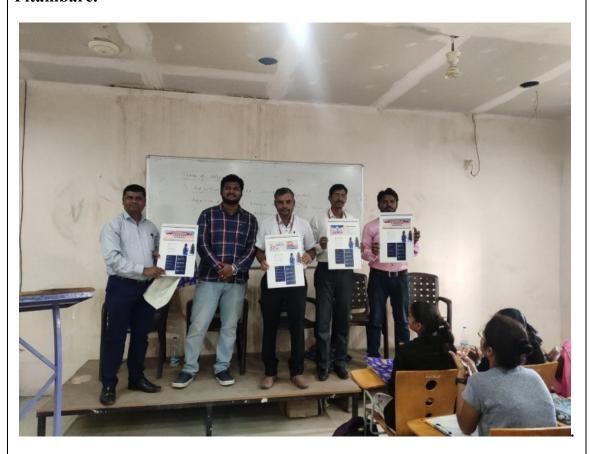

12 Photographs with captions submitted

**UPSC/MPSC** study Software awareness & technology Programme:

**GUEST: Shri. Pritik Pitambare** 

A picture taken while Giving information about study software by Pritik Pitambare.