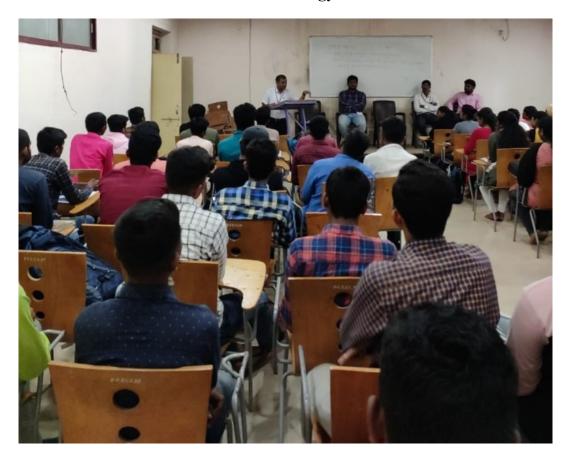

12 Photographs with captions submitted

**UPSC/MPSC** study Software awareness & technology Programme:

**GUEST: Shri. Pritik Pitambare** 

A picture taken while Giving information about study software by Pritik Pitambare.