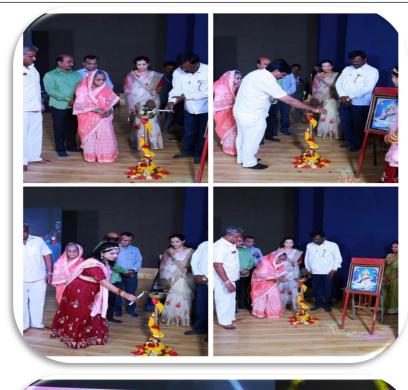

| SR  |                                                                                                          |                                                                                                                                                                                                                                |
|-----|----------------------------------------------------------------------------------------------------------|--------------------------------------------------------------------------------------------------------------------------------------------------------------------------------------------------------------------------------|
| NO. | Heads                                                                                                    | Particulars                                                                                                                                                                                                                    |
| 1   | Name of the Department                                                                                   | Fashion Design                                                                                                                                                                                                                 |
| 2   | Complete name/title of the Activity                                                                      | G                                                                                                                                                                                                                              |
|     | ,                                                                                                        | Career in Fashion Dress Design                                                                                                                                                                                                 |
| 3   | Dates or Duration (From To)                                                                              | 24.02.2023                                                                                                                                                                                                                     |
| 4   | Resource Person (name and                                                                                | Shri. Laxmiramanji Lahoti                                                                                                                                                                                                      |
|     | designation                                                                                              | Shri. Rameshji Biyani                                                                                                                                                                                                          |
|     |                                                                                                          | Dr.Shivaji Gaikwad                                                                                                                                                                                                             |
| 5   | Venue of the Event                                                                                       | Dayanand Arts College, Latur                                                                                                                                                                                                   |
| 6   | Sponsor/Collaboration (if any                                                                            |                                                                                                                                                                                                                                |
| 7   | Other Major Staff/student/Institution involved in the organization of the activity                       | Yes                                                                                                                                                                                                                            |
| 8   | Level of the Event (encircle):- Internation/National/State/Universit y/District/College/ Department etc. | College                                                                                                                                                                                                                        |
| 9   | Beneficiaries/Participants<br>(Type/number, etc) :-                                                      | Students:<br>Teachers: 10                                                                                                                                                                                                      |
| 10  | Purpose/aim/objective and outcome of the event                                                           | Objective: Get an experience in Product Development and Marketing Knowledge. Outcomes: Students came to know about Customer Requirement According to current Trend, Visual Merchandising And Future Plans Of Entrepreneurship. |
| 11  | Report/Any other information/comment/qualitative remarks:-                                               |                                                                                                                                                                                                                                |
| 12  | Photograp                                                                                                | ohs with captions submitted                                                                                                                                                                                                    |