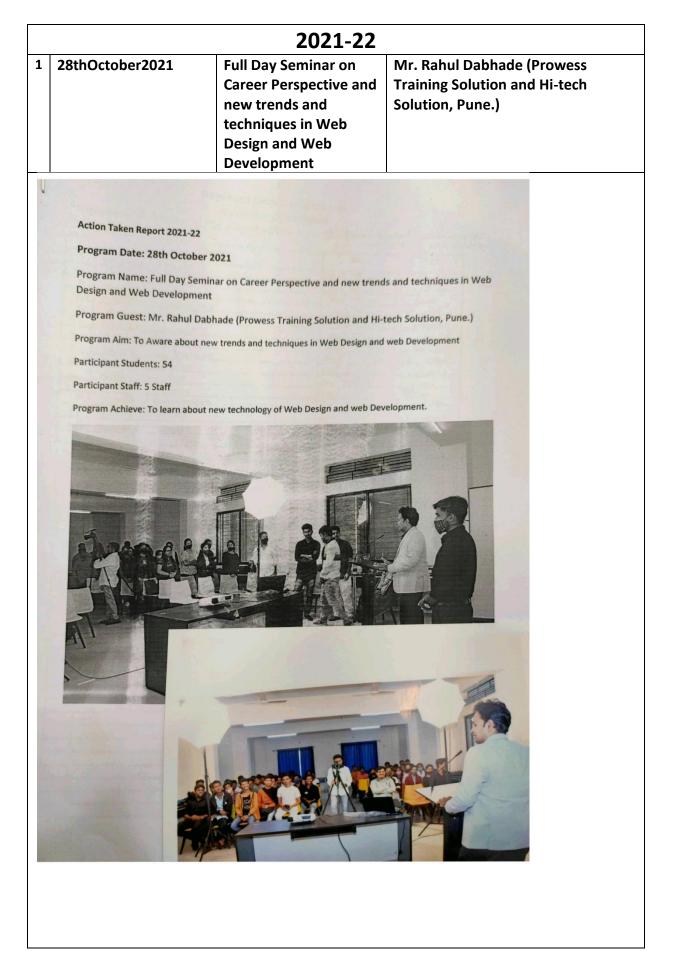

| 4 | 29 <sup>th</sup> to 31 <sup>st</sup> 2022 | Three Day Workshop   | Mr. Rahul Dabhade (Prowess    |
|---|-------------------------------------------|----------------------|-------------------------------|
|   |                                           | on Digital Marketing | Training Solution and Hi-tech |
|   |                                           | under Faculty        | Solution, Pune.)              |
|   |                                           | Development Program  |                               |

Action Taken Report 2021-22

Program Date: 29th to 31st 2022

Program Name: Three Day Workshop on Digital Marketing under Faculty Development Program

Program Guest: Mr. Rahul Dabhade (Prowess Training Solution and Hi-tech Solution, Pune.)

Program Aim: To fulfill staff skills in digital field.

Participant Staff: 44 Staff

Program Achieve: Participants are learned about Digital Marketing technology.