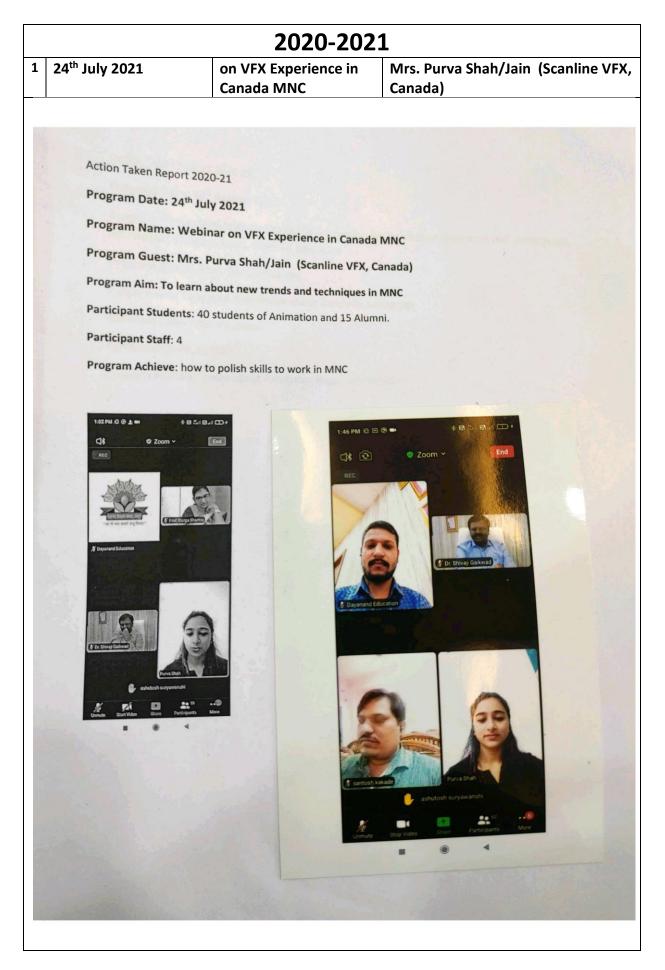

| 2 | 12 <sup>h</sup> August 2021 | Webinar on Career in<br>Animation with<br>collaboration with IWC<br>Ambajogai, Ahmadpur,<br>Chakur, Ausa, Area 24<br>IWC latur. | Prof. Durga Sharma |
|---|-----------------------------|---------------------------------------------------------------------------------------------------------------------------------|--------------------|
|   |                             |                                                                                                                                 |                    |
|   |                             |                                                                                                                                 |                    |
|   |                             |                                                                                                                                 |                    |
|   |                             |                                                                                                                                 |                    |
|   |                             |                                                                                                                                 |                    |
|   |                             |                                                                                                                                 |                    |
|   |                             |                                                                                                                                 |                    |