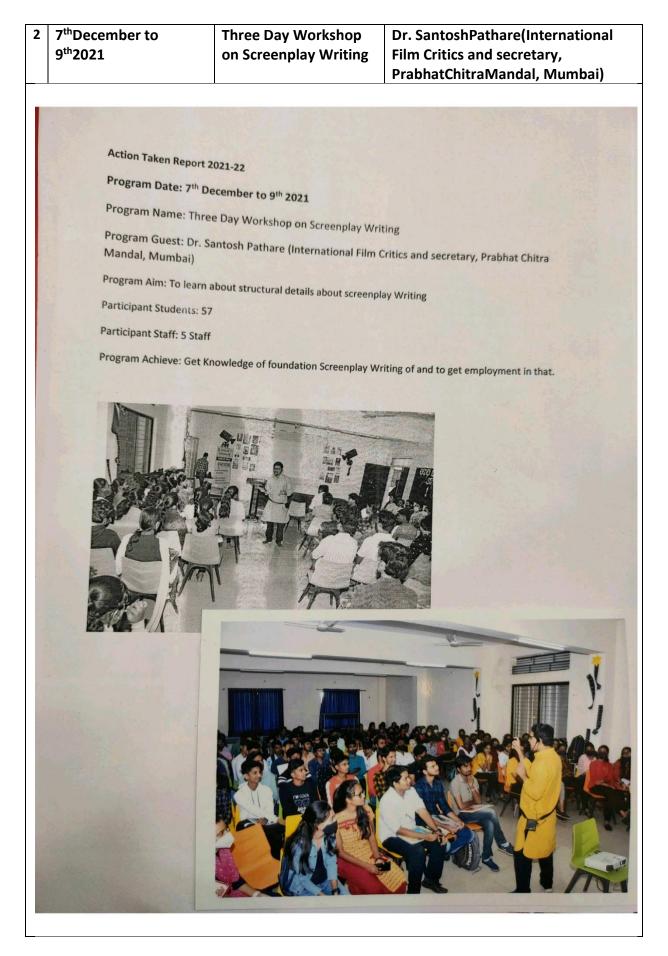

| 4 | 29 <sup>th</sup> to 31 <sup>st</sup> 2022 | Three Day Workshop   | Mr. Rahul Dabhade (Prowess    |
|---|-------------------------------------------|----------------------|-------------------------------|
|   |                                           | on Digital Marketing | Training Solution and Hi-tech |
|   |                                           | under Faculty        | Solution, Pune.)              |
|   |                                           | Development Program  |                               |

Action Taken Report 2021-22

Program Date: 29th to 31st 2022

Program Name: Three Day Workshop on Digital Marketing under Faculty Development Program

Program Guest: Mr. Rahul Dabhade (Prowess Training Solution and Hi-tech Solution, Pune.)

Program Aim: To fulfill staff skills in digital field.

Participant Staff: 44 Staff

Program Achieve: Participants are learned about Digital Marketing technology.