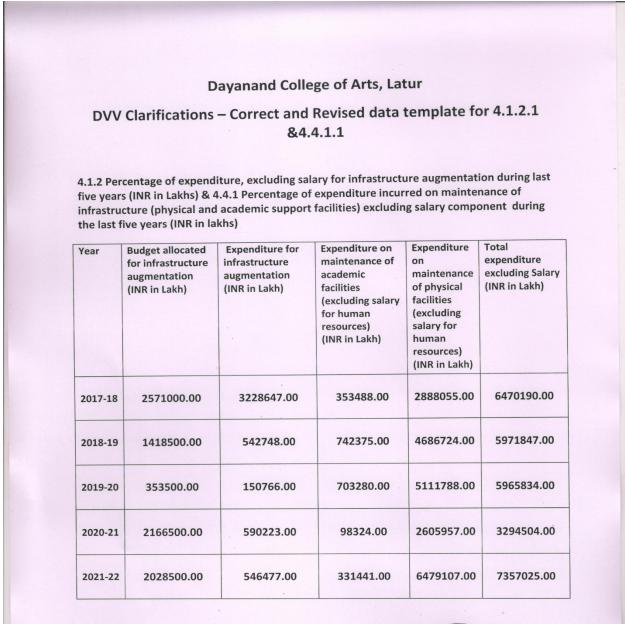

**Response:** Complied. Please pardon for the wrong template sent. The correct and revised template is attached herewith for your kind perusal.

Link to the data template for 4.1.2 & 4.4.1:

https://daclatur.org/wp-content/uploads/2023/05/4.1.2-4.4.1.xlsx

## Please also find the jpeg image of the same for your perusal.

2. Kindly note that the focus of this metric, is on the acquiring new infrastructure for the use of the students only. Please relook and provide the correct revise data.

**Response: Complied. The correct and revised data template has been** provided pertaining to the DVV instructions.

3. Kindly MUST HIGHLIGHT the entries of the Expenditure for infrastructure augmentation, excluding salary in the Audited statement for the last five years, duly sealed and signed by the head of the institute and C.A both.