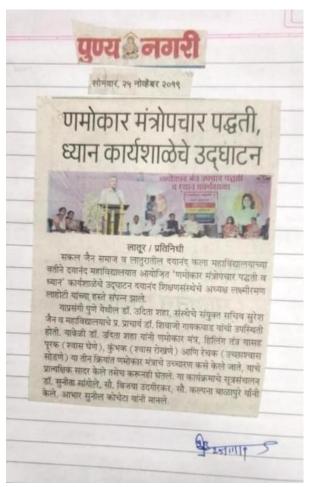

## Inauguration and Training of the Namokar Mantra Healing and Meditation Workshop

## सूचना

दि.२३.११.२०१९

कनिष्ठ, वरिष्ठ महाविद्यालयातील प्राध्यापक व प्रशासकीय कर्मचाऱ्यांना सूचित करण्यात येते की, सकल जैन समाज व स्टाफ अकॅडमीच्या वतीने आज दि. २३.११.२०१९ रोजी दु. ०३.०० पासून "णमोकार मंत्र उपचार पद्धती व ध्यान कार्यशाळेचे" आयोजन करण्यात आले आहे. प्रस्तुत कार्यशाळेसाठी सर्व कर्मचाऱ्यांनी वेळेवर उपस्थित रहावे.