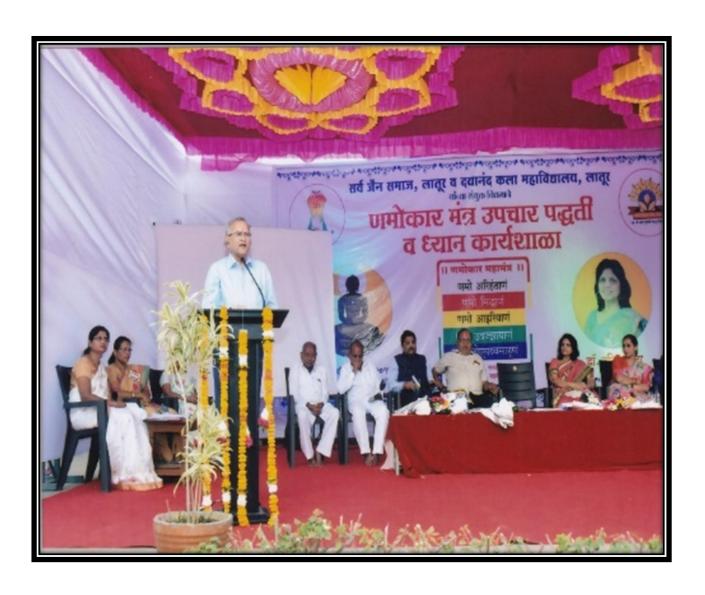

## Inauguration and Training of the Namokar Mantra Healing and Meditation Workshop