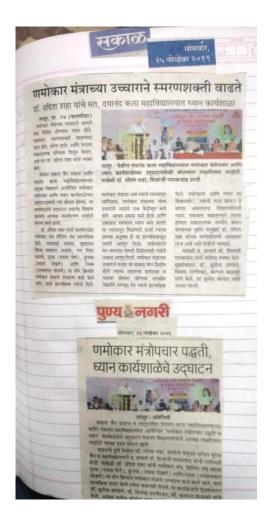

## Inauguration and Training of the Namokar Mantra Healing and Meditation Workshop

## सूचना

दि.२३.११.२०१९

कनिष्ठ, वरिष्ठ महाविद्यालयातील प्राध्यापक व प्रशासकीय कर्मचाऱ्यांना सूचित करण्यात येते की, सकल जैन समाज व स्टाफ अकॅडमीच्या वतीने आज दि. २३.११.२०१९ रोजी दु. ०३.०० पासून "णमोकार मंत्र उपचार पद्धती व ध्यान कार्यशाळेचे" आयोजन करण्यात आले आहे. प्रस्तुत कार्यशाळेसाठी सर्व कर्मचाऱ्यांनी वेळेवर उपस्थित रहावे.