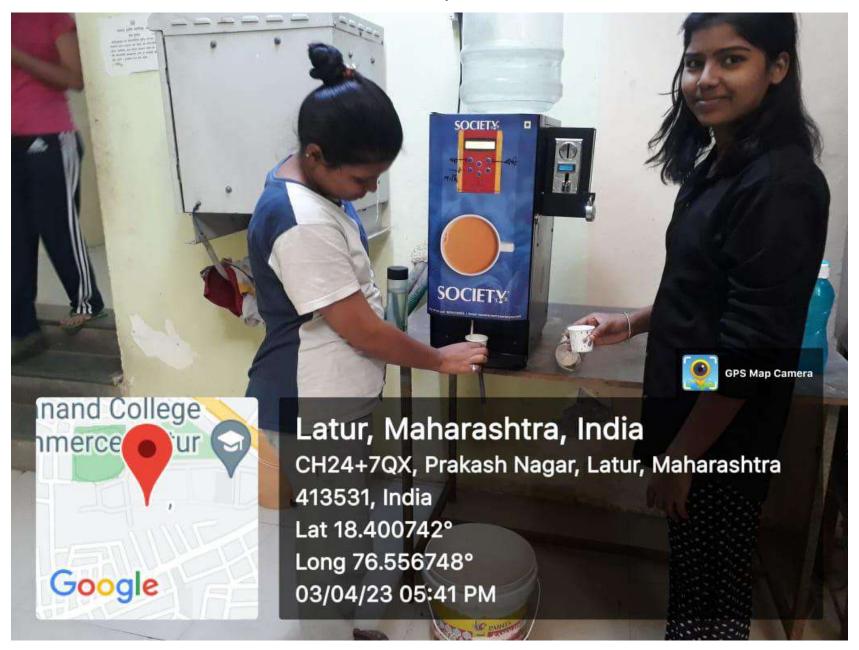

#### **Health Facility:**

Doctors are appointed at the Girls hostel.

Space for leisure time activities

Tea /Coffee facility at the hostel

#### ICT facility at the hostel

Sanitary Pad Vending Machine at Girls hostel