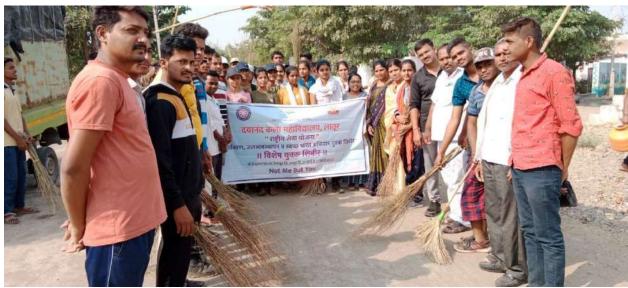

# **Dayanand College of Arts, Latur**

1.3.2: Percentage of students undertaking project work/field work/ internships

NSS Special Camp at Village Dawangaon, Tq. Renapur, Dist. Latur.

Date - 21 to 27 March 2022

List of Students undertaking field work on House hold survey, Health and Hygiene facilities, Cleanliness, Tree Plantation, Social Survey, Internal Roads and water reservoir, Soil Testing and Water Testing.

**Total Number of Students: 113** 

Principal
Dayanand College of Arts
Latur