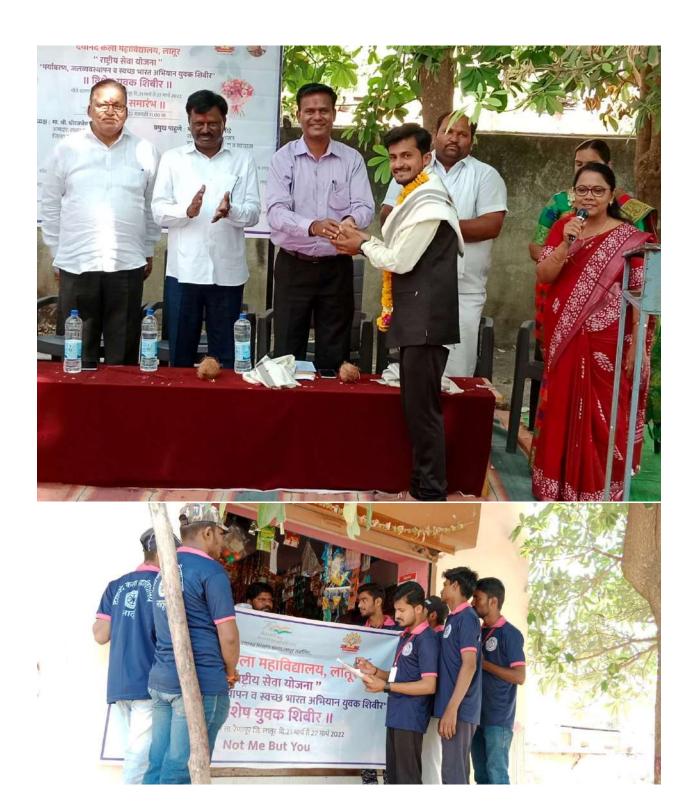

# **Dayanand College of Arts, Latur**

1.3.2: Percentage of students undertaking project work/field work/ internships

NSS Special Camp at Village Dawangaon, Tq. Renapur, Dist. Latur.

Date - 21 to 27 March 2022

**Total Number of Students: 113** 

Principal
Dayanand College of Arts
Latur