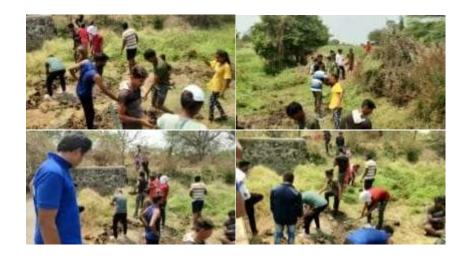

# **Dayanand College of Arts, Latur**

1.3.2: Percentage of students undertaking project work/field work/ internships

NSS Special Camp at Village Dawangaon, Tq. Renapur, Dist. Latur.

Date - 21 to 27 March 2022

List of Students undertaking field work on House hold survey, Health and Hygiene facilities, Cleanliness, Tree Plantation, Social Survey, Internal Roads and water reservoir, Soil Testing and Water Testing.

**Total Number of Students: 113** 

Principal
Dayanand College of Arts
Latur