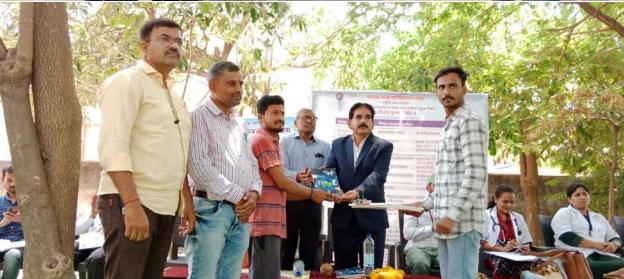

# **Dayanand College of Arts, Latur**

1.3.2: Percentage of students undertaking project work/field work/ internships

NSS Special Camp at Village Dawangaon, Tq. Renapur, Dist. Latur.

Date - 21 to 27 March 2022

List of Students undertaking field work on House hold survey, Health and Hygiene facilities, Cleanliness, Tree Plantation, Social Survey, Internal Roads and water reservoir, Soil Testing and Water Testing.

**Total Number of Students: 113** 

Principal
Dayanand College of Arts
Latur