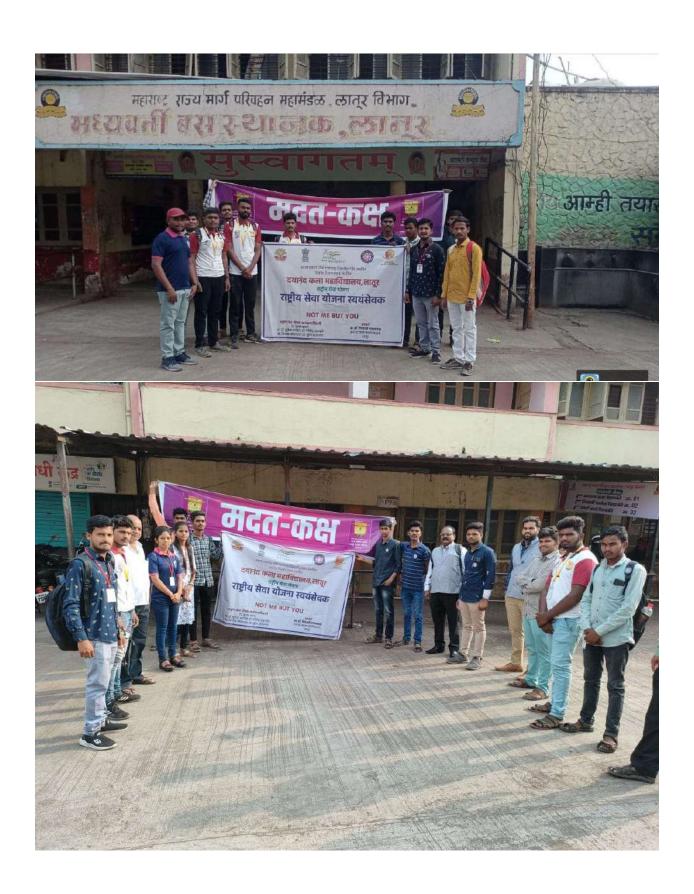

### NSS Volunteers at

# MU College, Udgir – 2022

Central Bus Station Number One Gandhi Chowk Latur, Bus Station Number Two Renapur Naka Ambjogai Road Latur and Railway Station Arvi Latur. By setting up a relief team at these transport points, they helped the literature lovers from Pune, Mumbai, Satara, Ratnagiri, Aurangabad, Solapur, Sangli, Raigad and some villages to reach the event venue at Udgir with the help of buses, private buses and private vehicles. Bharat Pawar, Avinash Bhandekar, Saurabh Patange, Abhishek Gurme, Pranav Kamble, Tukaram Shinde, Madale Nishant and Ms. National Service Scheme Volunteers like Aishwarya Patil, Shitole Vaishnavi etc. -

### Voluntary participation by volunteers