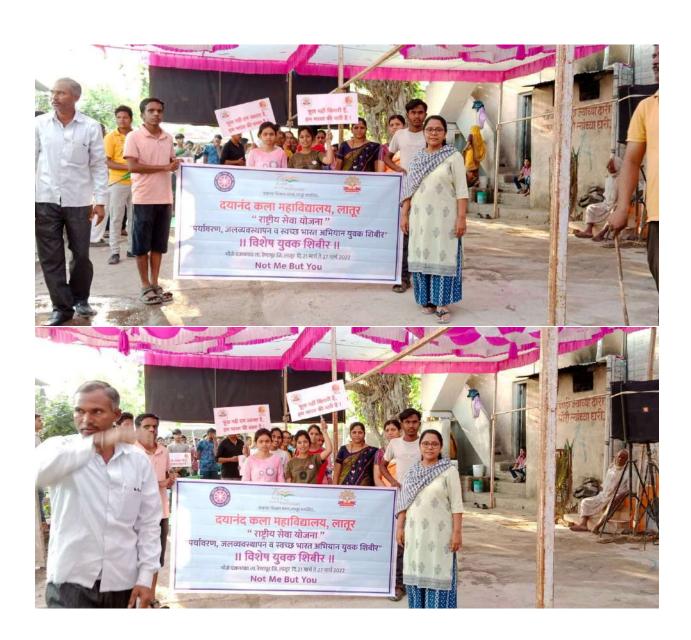

# **Dayanand College of Arts, Latur**

1.3.2: Percentage of students undertaking project work/field work/ internships

NSS Special Camp at Village Dawangaon, Tq. Renapur, Dist. Latur.

Date - 21 to 27 March 2022

List of Students undertaking field work on House hold survey, Health and Hygiene facilities, Cleanliness, Tree Plantation, Social Survey, Internal Roads and water reservoir, Soil Testing and Water Testing.

**Total Number of Students: 113** 

Principal
Dayanand College of Arts
Latur