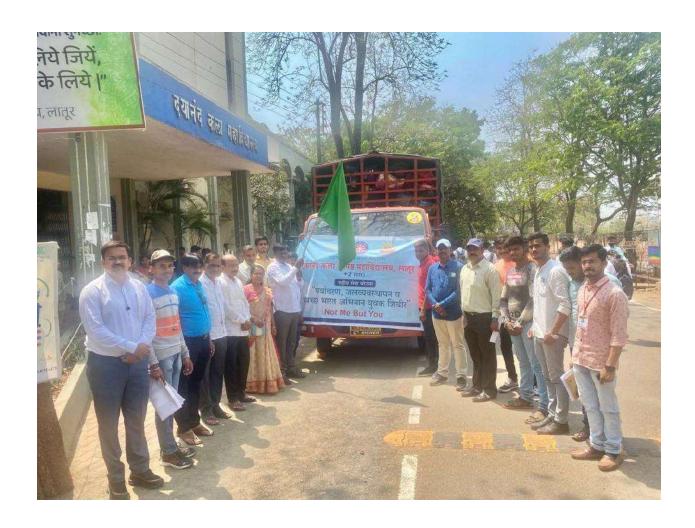

# **Dayanand College of Arts, Latur**

1.3.2: Percentage of students undertaking project work/field work/ internships

NSS Special Camp at Village Dawangaon, Tq. Renapur, Dist. Latur.

Date - 21 to 27 March 2022

**Total Number of Students: 113** 

Principal
Dayanand College of Arts
Latur