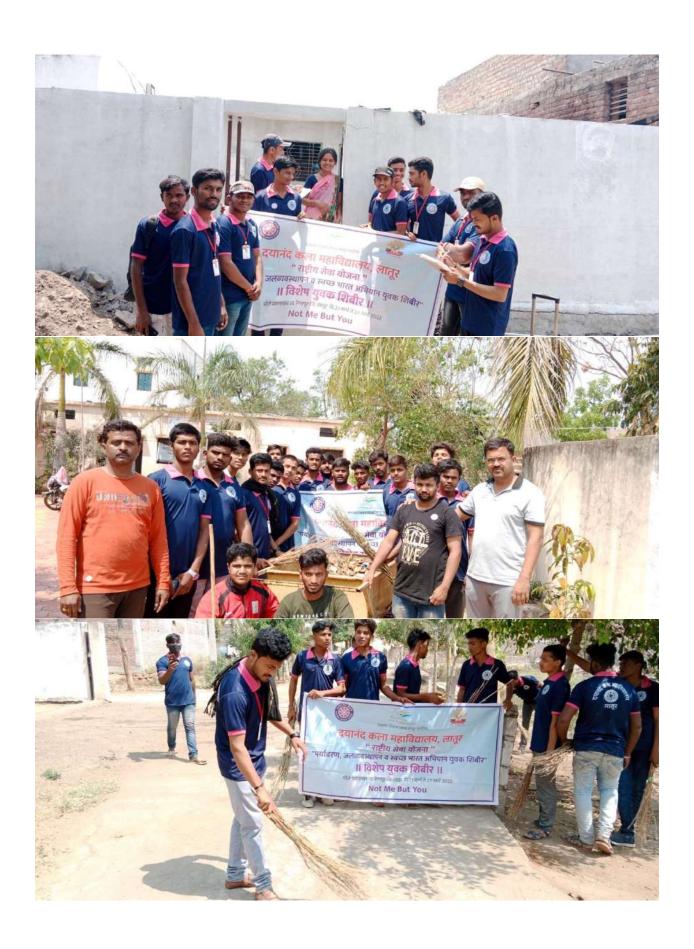

# **Dayanand College of Arts, Latur**

1.3.2: Percentage of students undertaking project work/field work/ internships

NSS Special Camp at Village Dawangaon, Tq. Renapur, Dist. Latur.

Date - 21 to 27 March 2022

List of Students undertaking field work on House hold survey, Health and Hygiene facilities, Cleanliness, Tree Plantation, Social Survey, Internal Roads and water reservoir, Soil Testing and Water Testing.

**Total Number of Students: 113** 

Principal
Dayanand College of Arts
Latur