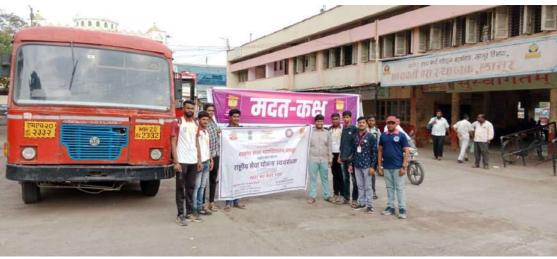

# MU College, Udgir – 2022

Central Bus Station Number One Gandhi Chowk Latur, Bus Station Number Two Renapur Naka Ambjogai Road Latur and Railway Station Arvi Latur. By setting up a relief team at these transport points, they helped the literature lovers from Pune, Mumbai, Satara, Ratnagiri, Aurangabad, Solapur, Sangli, Raigad and some villages to reach the event venue at Udgir with the help of buses, private buses and private vehicles. Bharat Pawar, Avinash Bhandekar, Saurabh Patange, Abhishek Gurme, Pranav Kamble, Tukaram Shinde, Madale Nishant and Ms. National Service Scheme Volunteers like Aishwarya Patil, Shitole Vaishnavi etc. -

### Voluntary participation by volunteers