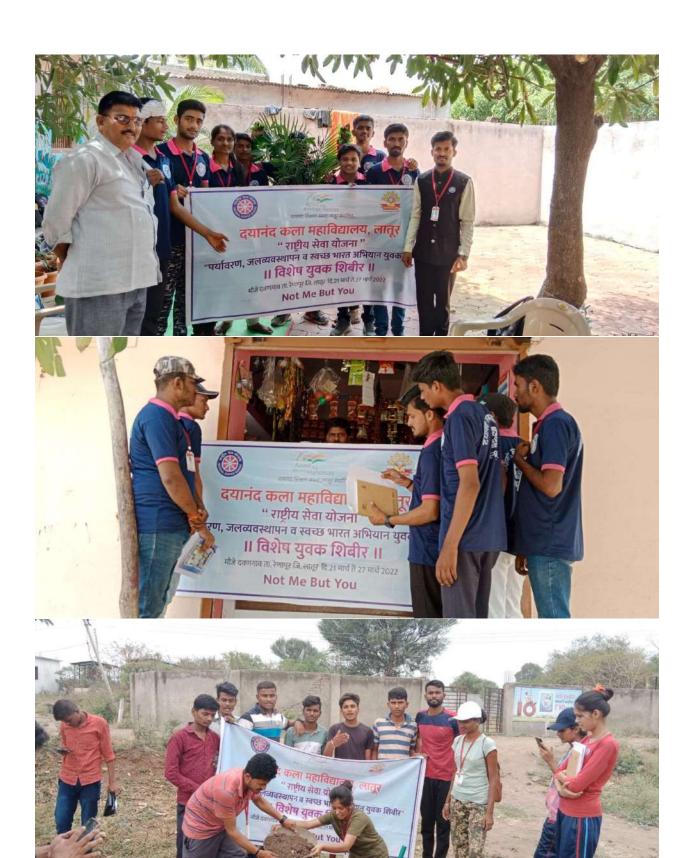

# **Dayanand College of Arts, Latur**

1.3.2: Percentage of students undertaking project work/field work/ internships

NSS Special Camp at Village Dawangaon, Tq. Renapur, Dist. Latur.

Date - 21 to 27 March 2022

List of Students undertaking field work on House hold survey, Health and Hygiene facilities, Cleanliness, Tree Plantation, Social Survey, Internal Roads and water reservoir, Soil Testing and Water Testing.

**Total Number of Students: 113** 

Principal
Dayanand College of Arts
Latur