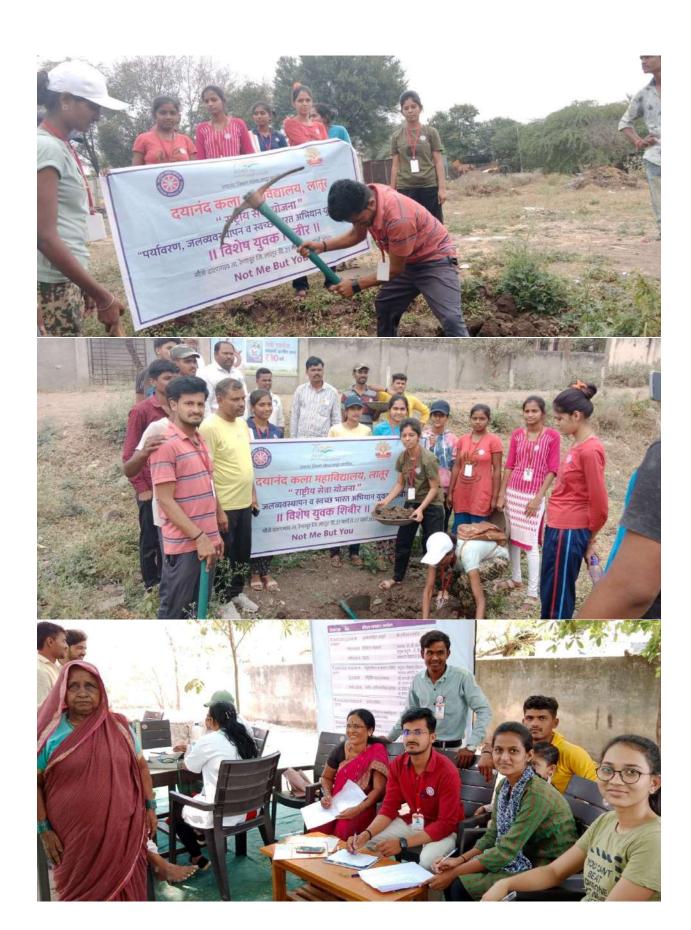

# **Dayanand College of Arts, Latur**

1.3.2: Percentage of students undertaking project work/field work/ internships

NSS Special Camp at Village Dawangaon, Tq. Renapur, Dist. Latur.

Date - 21 to 27 March 2022

List of Students undertaking field work on House hold survey, Health and Hygiene facilities, Cleanliness, Tree Plantation, Social Survey, Internal Roads and water reservoir, Soil Testing and Water Testing.

**Total Number of Students: 113** 

Principal
Dayanand College of Arts
Latur