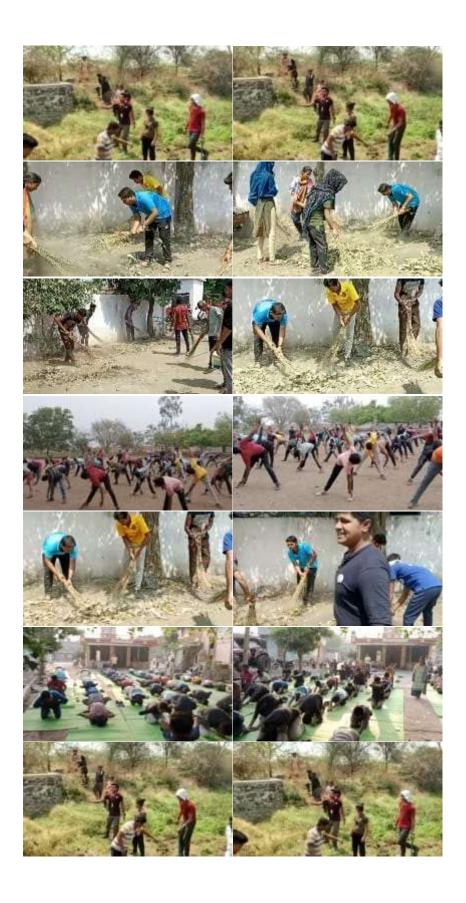

# **Dayanand College of Arts, Latur**

1.3.2: Percentage of students undertaking project work/field work/ internships

NSS Special Camp at Village Dawangaon, Tq. Renapur, Dist. Latur.

Date - 21 to 27 March 2022

List of Students undertaking field work on House hold survey, Health and Hygiene facilities, Cleanliness, Tree Plantation, Social Survey, Internal Roads and water reservoir, Soil Testing and Water Testing.

**Total Number of Students: 113** 

Principal
Dayanand College of Arts
Latur